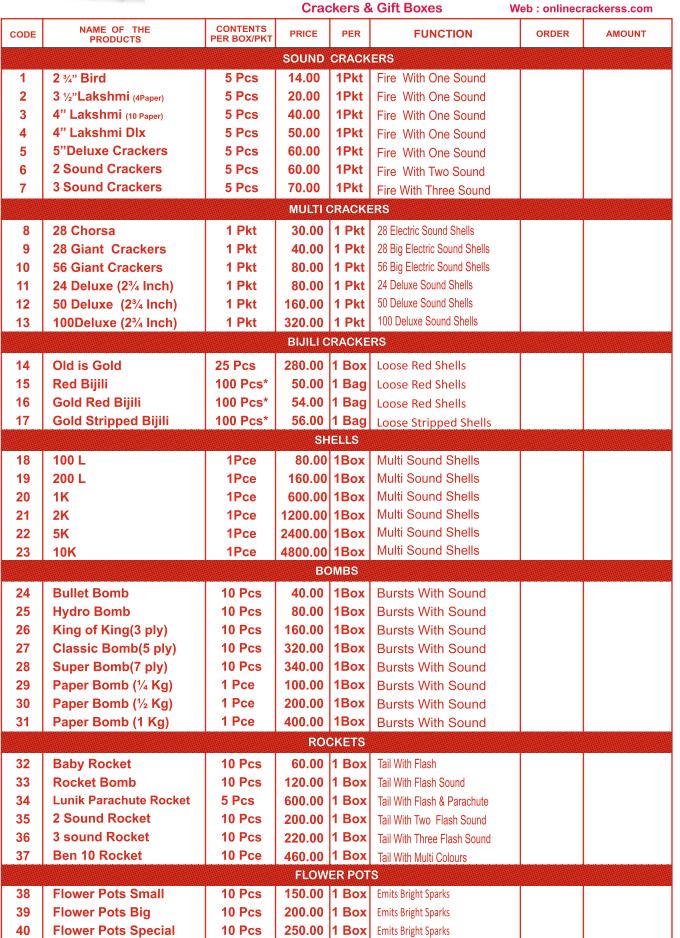

## Think Big... Grow Big...





WHOLESALE & RETAIL SHOP

M/S. Raja Rajeswari Traders 332, P.K.S.A. Arumugam Road,

Sivakasi - 626 189 Web: onlinecrackerss.com





| CODE        | NAME OF THE<br>PRODUCTS  | CONTENTS<br>PER BOX/PKT | PRICE           | PER            | FUNCTION                            | ORDER                                  | AMOUNT |  |  |  |
|-------------|--------------------------|-------------------------|-----------------|----------------|-------------------------------------|----------------------------------------|--------|--|--|--|
| FLOWER POTS |                          |                         |                 |                |                                     |                                        |        |  |  |  |
| 41          | Flower Pots Asoka        | 10 Pcs                  | 280.00          | 1 Box          | Emits Bright Sparks                 |                                        |        |  |